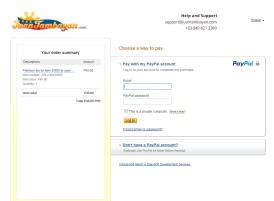

### 3. Click "Pay with Paypal" or if you have wallet balance "Use Wallet Balance"

Your current credit is 0.00 PHP

PAY WITH PayPal